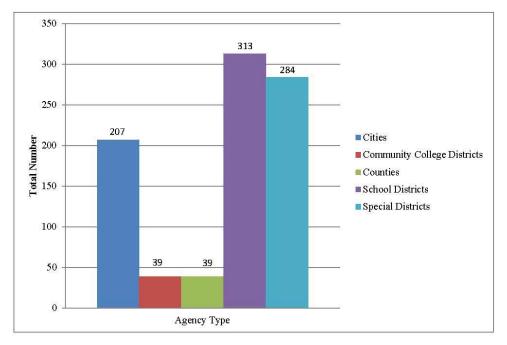

### 4a. Report on new participating agencies

Nineteen (19) new agencies have opted into the CUPCCAA, bringing the number of agencies participating in the Act to 882. Reconciliation of participating agencies by SCO is 90% complete.