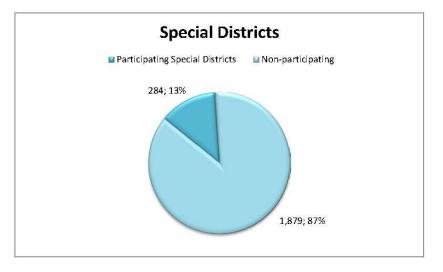

### 4a. Report on new participating agencies

Nineteen (19) new agencies have opted into the CUPCCAA, bringing the number of agencies participating in the Act to 882. Reconciliation of participating agencies by SCO is 90% complete.