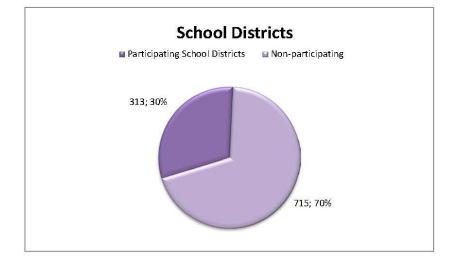

### 4a. Report on new participating agencies

Nineteen (19) new agencies have opted into the CUPCCAA, bringing the number of agencies participating in the Act to 882. Reconciliation of participating agencies by SCO is 90% complete.