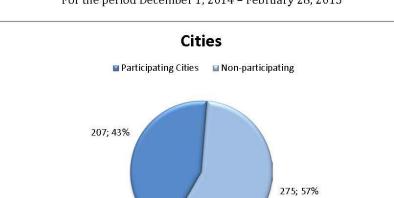

# Commission Update For the period December 1, 2014 – February 28, 2015

### 4a. Report on new participating agencies

Nineteen (19) new agencies have opted into the CUPCCAA, bringing the number of agencies participating in the Act to 882. Reconciliation of participating agencies by SCO is 90% complete.