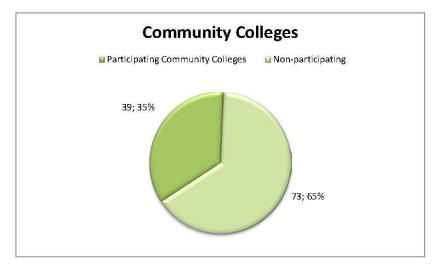

### 4a. Report on new participating agencies

Nineteen (19) new agencies have opted into the CUPCCAA, bringing the number of agencies participating in the Act to 882. Reconciliation of participating agencies by SCO is 90% complete.