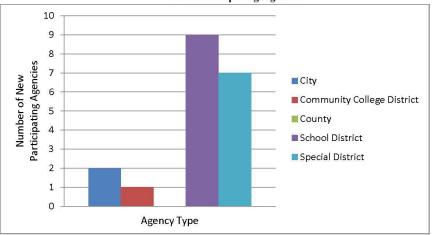

### 4a. Report on new participating agencies

Nineteen (19) new agencies have opted into the CUPCCAA, bringing the number of agencies participating in the Act to 882. Reconciliation of participating agencies by SCO is 90% complete.

New Participating Agencies

| Agency |                                                      | Date Opted In | Agency Type              |  |
|--------|------------------------------------------------------|---------------|--------------------------|--|
| 1      | City of Healdsburg                                   | 10/20/2014    | City                     |  |
| 2      | City of Walnut Creek                                 | 11/18/2014    | City                     |  |
| 3      | San Luis Obispo County Community College District    | 1/7/2015      | <b>Community College</b> |  |
| 4      | Carlsbad Unified School District                     | 11/12/2014    | School District          |  |
| 5      | Pomona Unified School District                       | 12/10/2014    | School District          |  |
| 6      | Bonita Unified School District                       | 12/10/2014    | School District          |  |
| 7      | Shasta Union Elementary School District              | 1/12/2015     | School District          |  |
| 8      | Igo-Ono-Platina Union School District                | 1/12/2015     | School District          |  |
| 9      | Redding School District                              | 1/12/2015     | School District          |  |
| 10     | Duarte Unified School District                       | 1/15/2015     | School District          |  |
| 11     | Gratton School District                              | 2/3/2015      | School District          |  |
| 12     | Westside Union School District                       | 2/3/2015      | School District          |  |
| 13     | Tuolumne City Sanitary District                      | 7/11/2012     | Special District         |  |
| 14     | San Joaquin County Flood Control and Water           | 10/7/2014     | Special District         |  |
|        | Conservation District                                |               |                          |  |
| 15     | San Joaquin County Flood Control and Water           | 10/7/2014     | Special District         |  |
|        | Conservation District Water Investigation Zone No. 2 |               |                          |  |
| 16     | San Joaquin County Flood Control and Water           | 10/7/2014     | Special District         |  |
|        | Conservation District Zone No. 9                     |               |                          |  |
| 17     | San Joaquin County Flood Control and Water           | 10/7/2014     | Special District         |  |
|        | Conservation District Zone No. 10                    |               |                          |  |
| 18     | Inland Empire Health Plan                            | 12/8/2014     | Special District         |  |
| 19     | Lake Don Pedro Community Services District           | 1/20/2015     | Special District         |  |