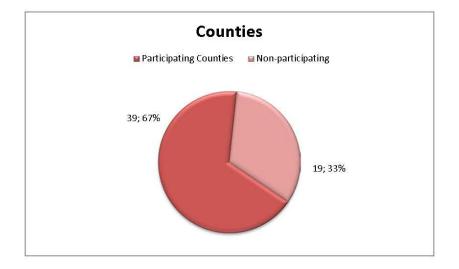

# Commission Update For the period December 1, 2014 – February 28, 2015

### 4a. Report on new participating agencies

Nineteen (19) new agencies have opted into the CUPCCAA, bringing the number of agencies participating in the Act to 882. Reconciliation of participating agencies by SCO is 90% complete.