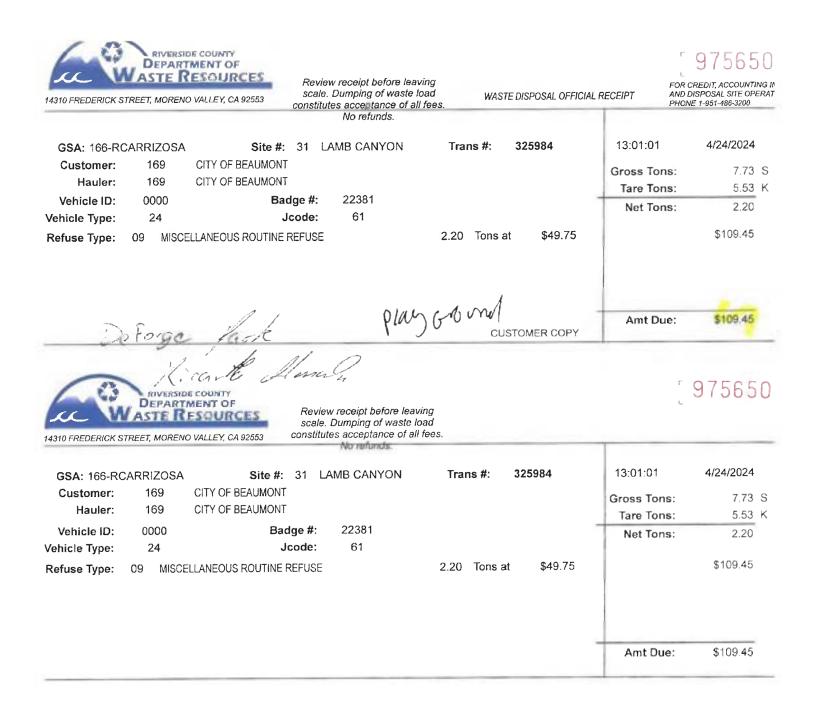

#### Project Details

**Project Name-** City of Beaumont Park Improvement Project 24-05, new playground equipment at DeForge, Mountain View, Star Carlton, and Sunny Hills Parks

Project Bid Date- N/A

Project Bid Rejection Date- N/A

Project Equipment Cost: \$213,018

**Project Installation Cost-** \$189,403 for equipment installation only

**Project Agency Cost-** Force Account work performed to demolish all existing structures, cost unknown

Total Project Value: Approximately \$402,421

The Construction Industry Force Account Council (CIFAC) is a non-profit organization that represents contractors, contractor associations and the various building trades. As such, we meet the definition of an "interested party" per Public Contract Code Section 22042.