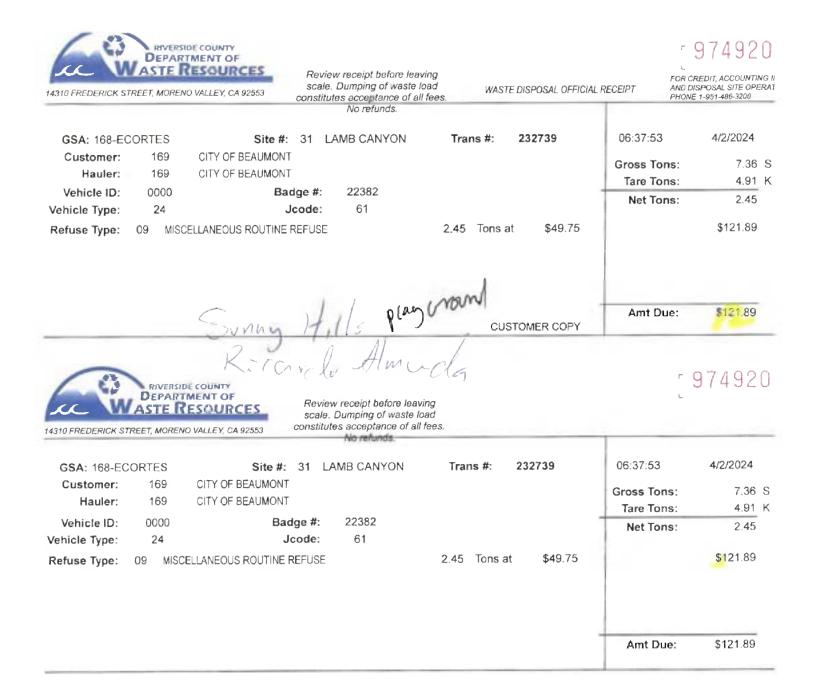

#### Project Details

**Project Name-** City of Beaumont Park Improvement Project 24-05, new playground equipment at DeForge, Mountain View, Star Carlton, and Sunny Hills Parks

Project Bid Date- N/A

Project Bid Rejection Date- N/A

Project Equipment Cost: \$213,018

**Project Installation Cost-** \$189,403 for equipment installation only

**Project Agency Cost-** Force Account work performed to demolish all existing structures, cost unknown

Total Project Value: Approximately \$402,421

The Construction Industry Force Account Council (CIFAC) is a non-profit organization that represents contractors, contractor associations and the various building trades. As such, we meet the definition of an "interested party" per Public Contract Code Section 22042.