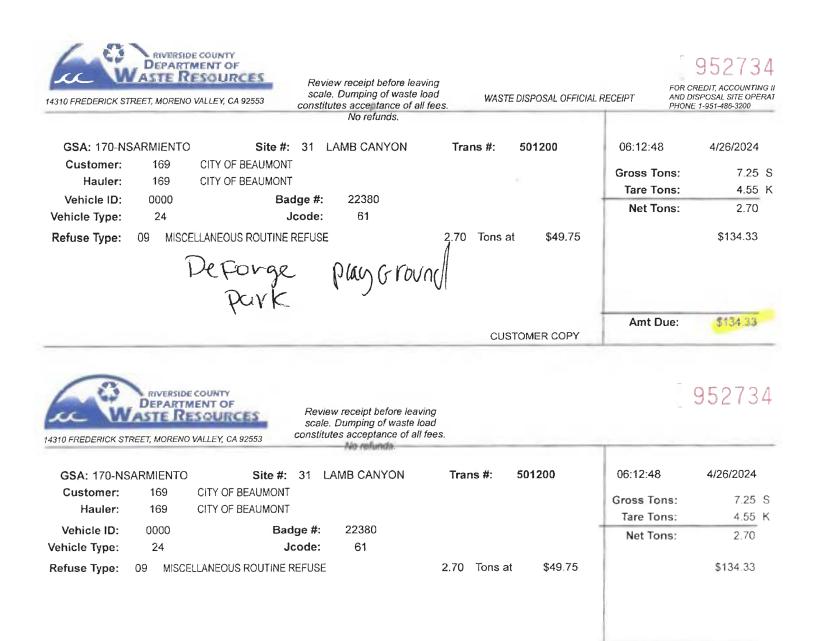

#### Project Details

**Project Name-** City of Beaumont Park Improvement Project 24-05, new playground equipment at DeForge, Mountain View, Star Carlton, and Sunny Hills Parks

Project Bid Date- N/A

Project Bid Rejection Date- N/A

Project Equipment Cost: \$213,018

**Project Installation Cost-** \$189,403 for equipment installation only

**Project Agency Cost-** Force Account work performed to demolish all existing structures, cost unknown

Total Project Value: Approximately \$402,421

The Construction Industry Force Account Council (CIFAC) is a non-profit organization that represents contractors, contractor associations and the various building trades. As such, we meet the definition of an "interested party" per Public Contract Code Section 22042.