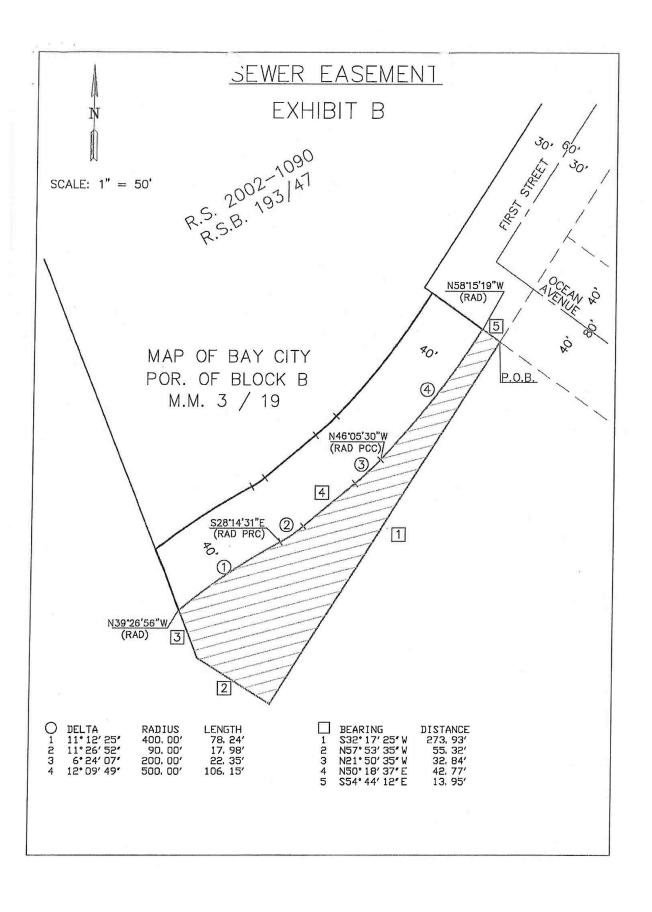

The Former RDA committed to pay the acquisition cost of the real property interests with respect to the Bike Trail Parcel, the Driveway Parcel and Sewer Parcel pursuant to the Community Redevelopment Law, set forth in Section 33000 et seq. of the Health and Safety Code ("HSC"), with the understanding and agreement that the City would be legal title holder to such real property interests. Attached as <a href="Exhibit A">Exhibit A</a> is a copy of the Grant of Easement for Sewer Access, Construction and Maintenance Purposes, dated March 17, 2011 (the "Sewer Easement"), executed by Bay City. As shown in <a href="Exhibit A">Exhibit A</a>, the grantee of the Sewer Easement is the City (and not the Former RDA).

## GRANT OF EASEMENT FOR SEWER ACCESS, CUNFORMED COMY CONSTRUCTION AND MAINTENANCE PURPOSES

Bay City Partners LLC, a California limited liability company, owners of certain real property situated in the City of Seal Beach, County of Orange, State of California ("Grantor"), hereby grant to the CITY OF SEAL BEACH, a municipal corporation ("Grantee"), an irrevocable easement for sewer access, construction and maintenance purposes, in, over, across and along said certain real property described in <a href="Exhibit "A"">Exhibit "A"</a> and delineated on <a href="Exhibit "B"</a> attached hereto and made a part hereof by this reference.