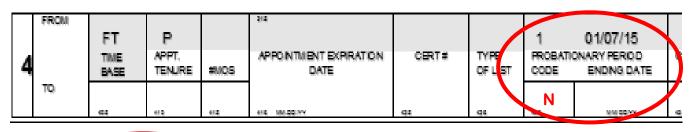

Transaction Code A02 Status Current R/C Chart pg. 3.38

|   | FROM |              |                 |                                         | 24                             |       |                                  |   |
|---|------|--------------|-----------------|-----------------------------------------|--------------------------------|-------|----------------------------------|---|
|   |      | FT           | Р               |                                         |                                |       | 1 05/08/15                       | • |
| 4 |      | TIME<br>BASE | APPT.<br>TENURE | #MOS                                    | APPOINTMENT EXPIRATION<br>DATE | CERT# | TYPE PROBATIONARY PERIOD C       |   |
|   | TQ   |              | 12112112        | *************************************** |                                |       | (A new date will                 |   |
|   |      | 44           | 413             | 412                                     | 44 MARRY                       | qq    | populate based on the class code |   |
|   |      |              |                 |                                         | _                              |       |                                  |   |
|   |      |              |                 |                                         | ~                              |       |                                  |   |