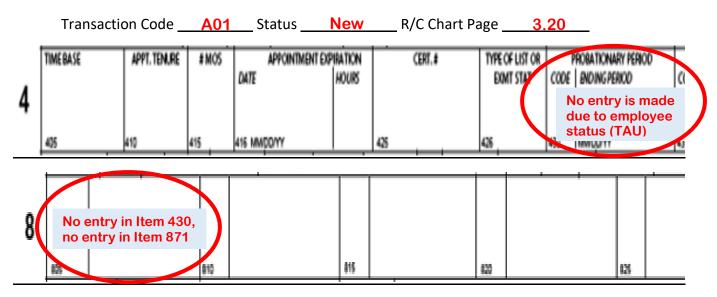

## Items 430/871 Quiz Answer Key

Read the following conditions to determine the Probationary Period Codes and the Right of Return. Consider the transaction is being processed on a current basis or within the legal time limitations if no date is indicated. Use the PAM Required/Conditional Indexes, R/C charts, and Item Definitions, if necessary.

1. William is being promoted to Auditor I with Department of Assets. No break in service, Cert List is cleared.

Transaction Code <u>A01</u> Status <u>Current</u> R/C Chart Page <u>3.26</u>

2. Phoebe, a Correctional Officer, is reinstating effective 01/12/16 from her leave of absence which began 09/08/15.